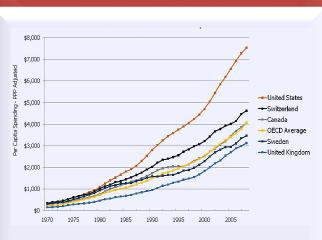

### FACTS

State Spending on Medicaid – 24%

In 2010, >50% of Health Government Funded

Comparisons 1965 to Today

- Median Income +29%
- Number of Families +63%
- Life Expectancy +12%
- Medicare Eligible +154%
- Cost of Medicare... +6076%